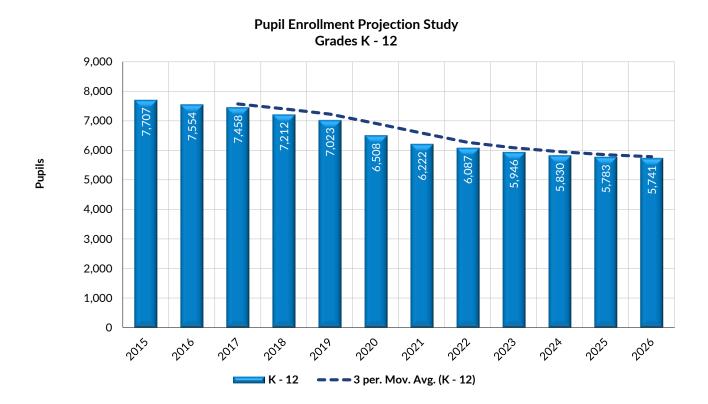

## Table of contents.

| School District                                                                                          | Section 1 |
|----------------------------------------------------------------------------------------------------------|-----------|
| a. School District Boundary Map<br>b. General Characteristics of School District                         |           |
| Demographic Information                                                                                  | Section 2 |
| a. School District Demographic Report<br>b. County Demographic Report<br>c. County Live Birth Statistics |           |
| Pupil Enrollment Projection Methodology                                                                  | Section 3 |
| a. Methodology Overview                                                                                  |           |
| District-Wide Pupil Enrollment Projections                                                               | Section 4 |
| a. School District Pupil Membership History<br>b. Pupil Enrollment Projections                           |           |