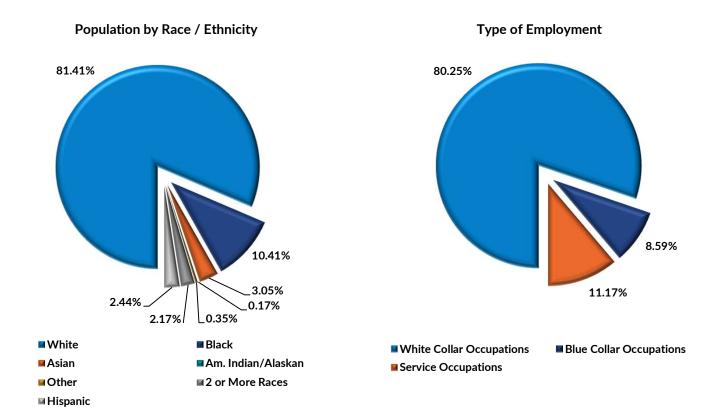

#### School District Data Book

=== General Characteristics Profile (Summary) ===

Primary Area: Grosse Pointe Public School System
Comparison Area 1: County of: Wayne
Comparison Area 2: State of: Michigan