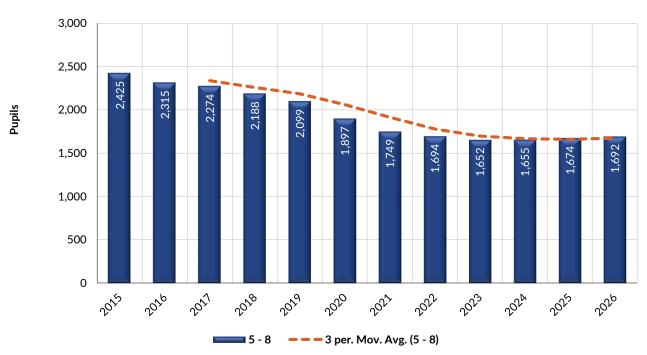

## Table of contents.

| School District                                                                                          | Section 1 |
|----------------------------------------------------------------------------------------------------------|-----------|
| a. School District Boundary Map<br>b. General Characteristics of School District                         |           |
| Demographic Information                                                                                  | Section 2 |
| a. School District Demographic Report<br>b. County Demographic Report<br>c. County Live Birth Statistics |           |
| Pupil Enrollment Projection Methodology                                                                  | Section 3 |
| a. Methodology Overview                                                                                  |           |
| District-Wide Pupil Enrollment Projections                                                               | Section 4 |
| a. School District Pupil Membership History<br>b. Pupil Enrollment Projections                           |           |