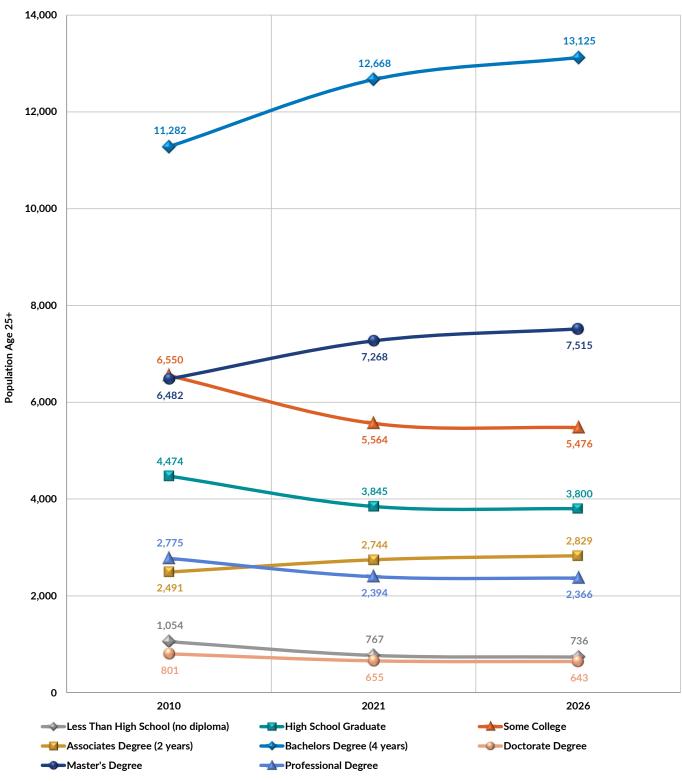

## Table of contents.

| School District                                                                                          | Section 1 |
|----------------------------------------------------------------------------------------------------------|-----------|
| a. School District Boundary Map<br>b. General Characteristics of School District                         |           |
| Demographic Information                                                                                  | Section 2 |
| a. School District Demographic Report<br>b. County Demographic Report<br>c. County Live Birth Statistics |           |
| Pupil Enrollment Projection Methodology                                                                  | Section 3 |
| a. Methodology Overview                                                                                  |           |
| District-Wide Pupil Enrollment Projections                                                               | Section 4 |
| a. School District Pupil Membership History<br>b. Pupil Enrollment Projections                           |           |