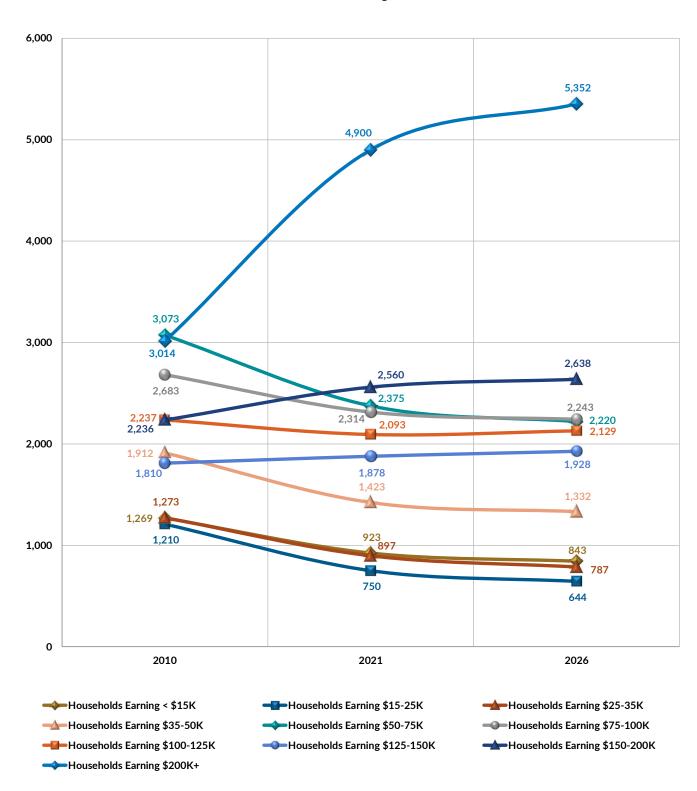

## Table of contents.

| School District                                                                                          | Section 1 |
|----------------------------------------------------------------------------------------------------------|-----------|
| a. School District Boundary Map<br>b. General Characteristics of School District                         |           |
| Demographic Information                                                                                  | Section 2 |
| a. School District Demographic Report<br>b. County Demographic Report<br>c. County Live Birth Statistics |           |
| Pupil Enrollment Projection Methodology                                                                  | Section 3 |
| a. Methodology Overview                                                                                  |           |
| District-Wide Pupil Enrollment Projections                                                               | Section 4 |
| a. School District Pupil Membership History<br>b. Pupil Enrollment Projections                           |           |