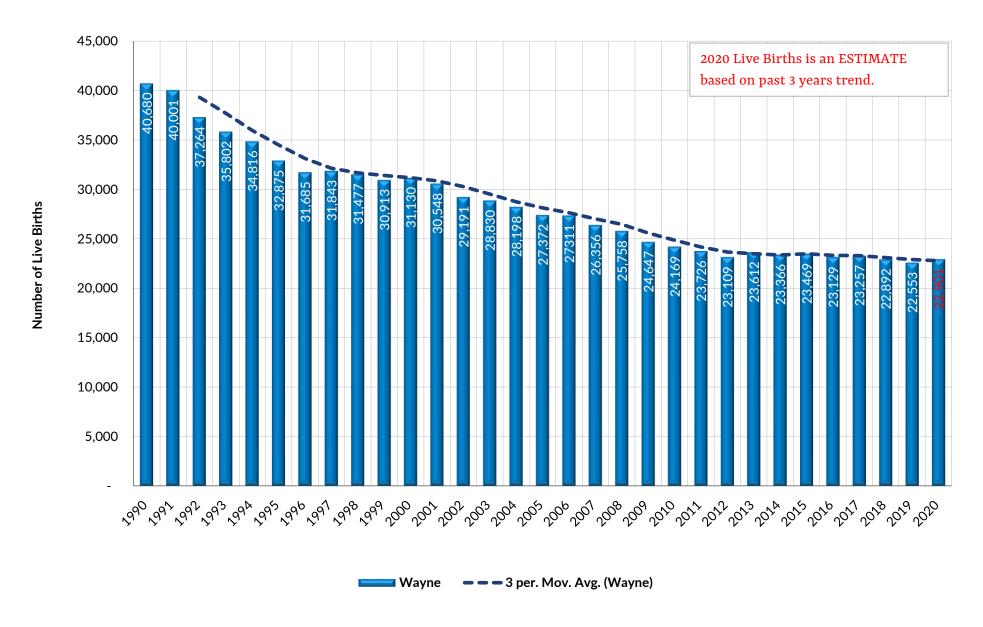

## Table of contents.

| School District                                                                                          | Section 1 |
|----------------------------------------------------------------------------------------------------------|-----------|
| a. School District Boundary Map<br>b. General Characteristics of School District                         |           |
| Demographic Information                                                                                  | Section 2 |
| a. School District Demographic Report<br>b. County Demographic Report<br>c. County Live Birth Statistics |           |
| Pupil Enrollment Projection Methodology                                                                  | Section 3 |
| a. Methodology Overview                                                                                  |           |
| District-Wide Pupil Enrollment Projections                                                               | Section 4 |
| a. School District Pupil Membership History<br>b. Pupil Enrollment Projections                           |           |