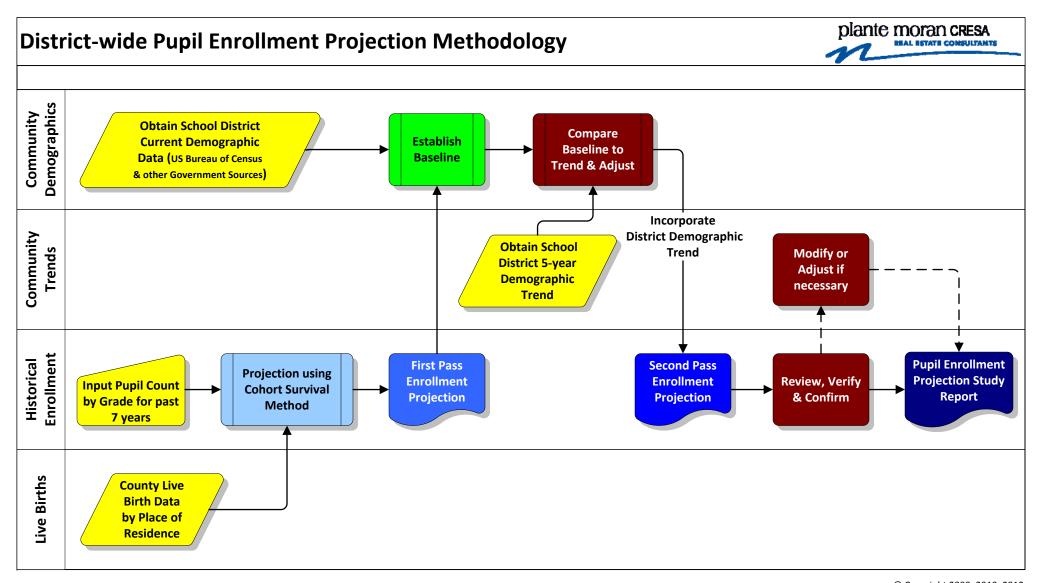

## Table of contents.

| School District                                                                                          | Section 1 |
|----------------------------------------------------------------------------------------------------------|-----------|
| a. School District Boundary Map<br>b. General Characteristics of School District                         |           |
| Demographic Information                                                                                  | Section 2 |
| a. School District Demographic Report<br>b. County Demographic Report<br>c. County Live Birth Statistics |           |
| Pupil Enrollment Projection Methodology                                                                  | Section 3 |
| a. Methodology Overview                                                                                  |           |
| District-Wide Pupil Enrollment Projections                                                               | Section 4 |
| a. School District Pupil Membership History<br>b. Pupil Enrollment Projections                           |           |