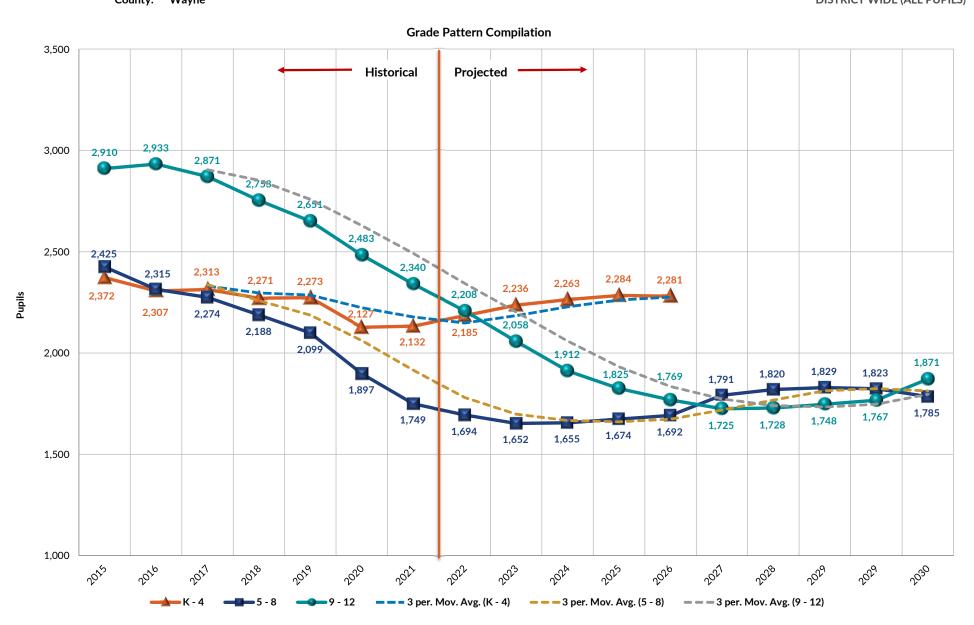

| 1,007 |  |  |
| 9 - 11  | 2,219 | 2,221 | 2,141 | 2,052 | 1,934 | 1,840 | 1,707 | 1,619           | 1,498 | 1,408 | 1,321 | 1,326   | 1,308 | 1,309 | 1,301 | 1,368 | 1,451 |  |  |
| 9 - 12  | 2,910 | 2,933 | 2,871 | 2,753 | 2,651 | 2,483 | 2,340 | 2,208           | 2,058 | 1,912 | 1,825 | 1,769   | 1,725 | 1,728 | 1,748 | 1,767 | 1,871 |  |  |
| 10 - 12 | 2,183 | 2,179 | 2,189 | 2,106 | 2,024 | 1,899 | 1,814 | 1,681           | 1,595 | 1,475 | 1,387 | 1,302   | 1,307 | 1,288 | 1,290 | 1,282 | 1,347 |  |  |

Page 30 of 34

## ENROLLMENT PROJECTION USING COHORT SURVIVAL METHOD & Adjusted to Community Demographic Trends

Educational Agency Name: Grosse Pointe Public School System
County: Wayne

Grosse Pointe Public School System

BASED ON 2021 FALL FTE COUNT

DISTRICT WIDE (ALL PUPILS)



Page 31 of 34









#### Pupil Enrollment Projection Study Grades 9 - 12





For more information, please contact:

Paul Wills, AIA, LEED AP Partner 248 223-3316