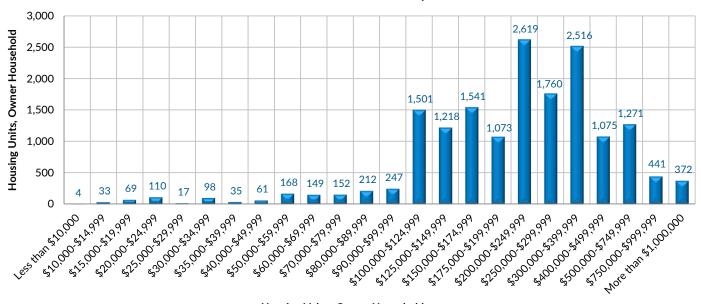

#### School District Data Book

=== General Characteristics Profile (Summary) ===

Primary Area: Grosse Pointe Public School System
Comparison Area 1: County of: Wayne
Comparison Area 2: State of: Michigan