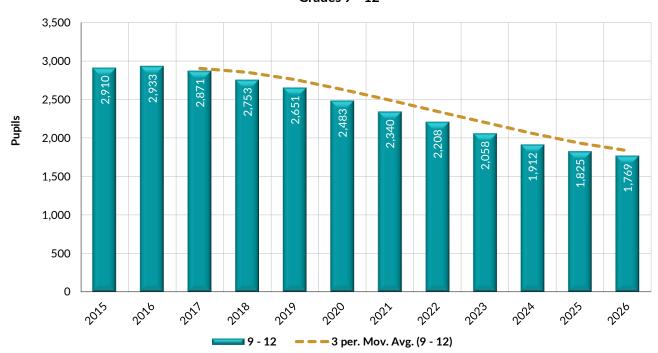

## Table of contents.

| School District                                                                                          | Section 1 |
|----------------------------------------------------------------------------------------------------------|-----------|
| a. School District Boundary Map<br>b. General Characteristics of School District                         |           |
| Demographic Information                                                                                  | Section 2 |
| a. School District Demographic Report<br>b. County Demographic Report<br>c. County Live Birth Statistics |           |
| Pupil Enrollment Projection Methodology                                                                  | Section 3 |
| a. Methodology Overview                                                                                  |           |
| District-Wide Pupil Enrollment Projections                                                               | Section 4 |
| a. School District Pupil Membership History<br>b. Pupil Enrollment Projections                           |           |