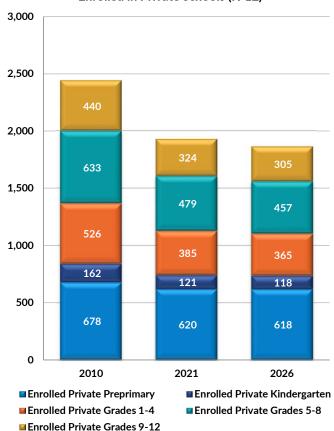

## Table of contents.

| School District                                                                                          | Section 1 |
|----------------------------------------------------------------------------------------------------------|-----------|
| a. School District Boundary Map<br>b. General Characteristics of School District                         |           |
| Demographic Information                                                                                  | Section 2 |
| a. School District Demographic Report<br>b. County Demographic Report<br>c. County Live Birth Statistics |           |
| Pupil Enrollment Projection Methodology                                                                  | Section 3 |
| a. Methodology Overview                                                                                  |           |
| District-Wide Pupil Enrollment Projections                                                               | Section 4 |
| a. School District Pupil Membership History<br>b. Pupil Enrollment Projections                           |           |