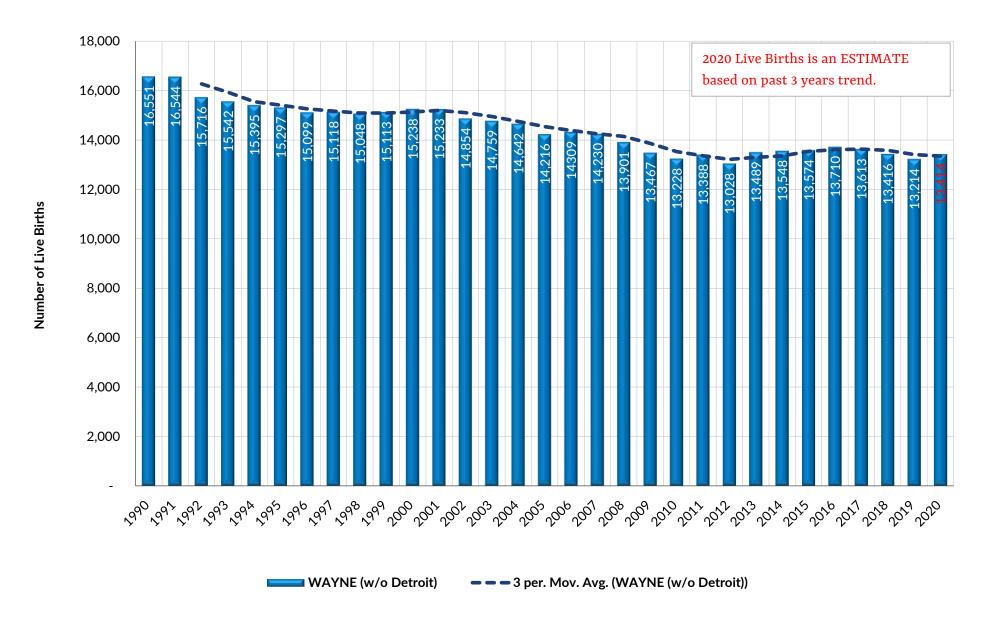

#### School District Data Book

=== General Characteristics Profile (Summary) ===

Primary Area: Grosse Pointe Public School System
Comparison Area 1: County of: Wayne
Comparison Area 2: State of: Michigan