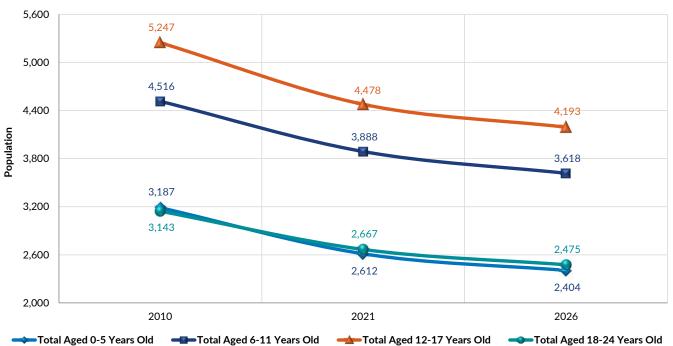

#### School District Data Book

=== General Characteristics Profile (Summary) ===

Primary Area: Grosse Pointe Public School System
Comparison Area 1: County of: Wayne
Comparison Area 2: State of: Michigan