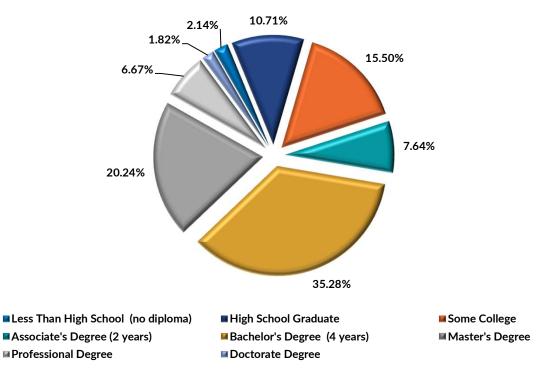

#### School District Data Book

=== General Characteristics Profile (Summary) ===

Primary Area: Grosse Pointe Public School System
Comparison Area 1: County of: Wayne
Comparison Area 2: State of: Michigan